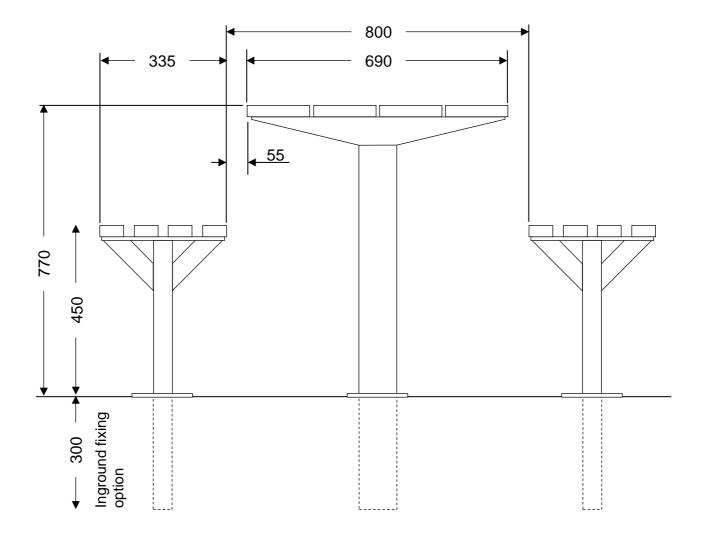

*

.

- Length: 1800mm
- Battens: hardwood timber oiled bench 63 x 30mm

table legs 100 x 100mm

surface, sub-surface, inground

- hardwood timber oiled table 165 x 30mm
- Frames: galvanised steel bench legs 50 x 50mm
- Fixture:
- Finish:

### **Options:**

Length: 2100mm or customised

powder coated

- Battens: painted, aluminium plank 250 x 50mm, composite timber
- Frames: stainless steel
- Finish: natural finish
- DDA:
- table DDA compliant (wheelchair access)

### Option examples:



EM050 The George Setting with powder coated frame and DDA table (wheelchair access) option



Shelter option with setting, EM512 Grevillea Shelter and EM050 The George Setting



EM107 The George Bench with powder coated frame available separately

The George Table & Bench Setting

EM050



## Dimensions



# **Dimensions – with DDA table option**