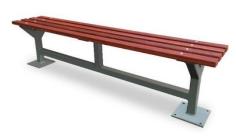

### Option examples:

EM050 The George Setting with powder coated frame and DDA table (wheelchair access) option

Shelter option with setting, EM512 Grevillea Shelter and EM050 The George Setting

EM107 The George Bench with powder coated frame available separately