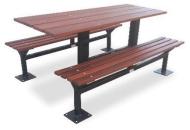

### Option examples:

EM050 The George Setting with powder coated frame and DDA table (wheelchair access) option

Shelter option with setting, EM512 Grevillea Shelter and EM050 The George Setting

EM107 The George Bench with powder coated frame available separately