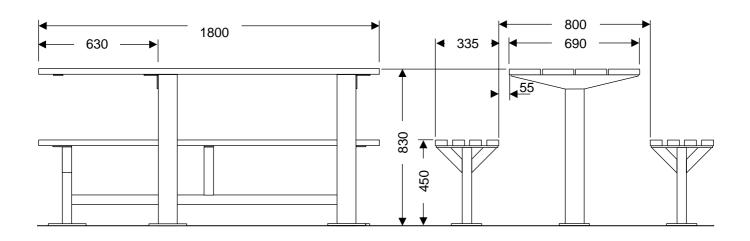

imber oiled bench 63 x 30mm

table legs 100 x 100mm

surface, sub-surface, inground

- hardwood timber oiled table 165 x 30mm
- Frames: galvanised steel bench legs 50 x 50mm
- Fixture:
- Finish:

### **Options:**

Length: 2100mm or customised

powder coated

- Battens: painted, aluminium plank 250 x 50mm, composite timber
- Frames: stainless steel
- Finish: natural finish
- DDA:
- table DDA compliant (wheelchair access)

### Option examples:



EM050 The George Setting with powder coated frame and DDA table (wheelchair access) option



Shelter option with setting, EM512 Grevillea Shelter and EM050 The George Setting



EM107 The George Bench with powder coated frame available separately

The George Table & Bench Setting

EM050



## Dimensions



# **Dimensions – with DDA table option**