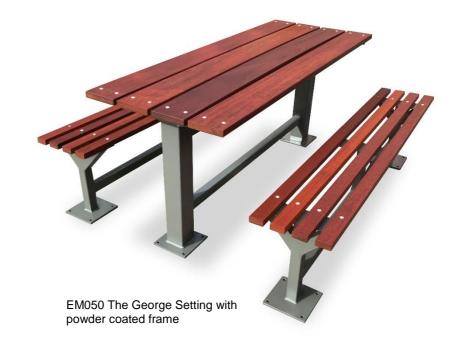

### Option examples:

EM050 The George Setting with powder coated frame and DDA table (wheelchair access) option

Shelter option with setting, EM512 Grevillea Shelter and EM050 The George Setting

EM107 The George Bench with powder coated frame available separately