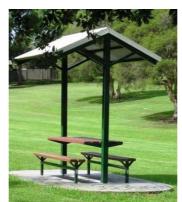

### Option examples:

EM050 The George Setting with powder coated frame and DDA table (wheelchair access) option

Shelter option with setting, EM512 Grevillea Shelter and EM050 The George Setting

EM107 The George Bench with powder coated frame available separately